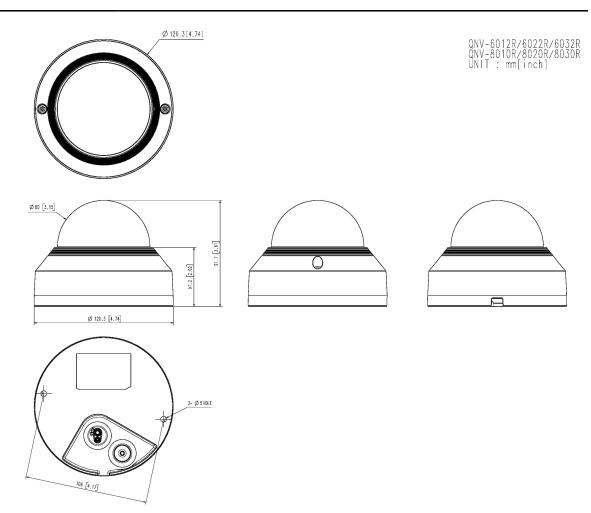

n                                                                                                                                                              |

Design and specifications are subject to change without notice. The latest product information / specification can be found at HanwhaVision.com Hanwha Vision is formerly known as Hanwha Techwin.



| Backbox                   | SBV-120GW       |
|---------------------------|-----------------|
|                           |                 |
| DORI (EN62676-4 standard) |                 |
| Detect (25PPM/ 8PPF)      | 63.0m(206.70ft) |
| Observe (63PPM/ 19PPF)    | 25.2m(82.68ft)  |
| Recognize (125PPM/ 38PPF) | 12.6m(41.34ft)  |
| Identify (250PPM/ 76PPF)  | 6.3m(20.67ft)   |



4MP IR Vandal Dome Camera







CAD Unit:mm [inch]